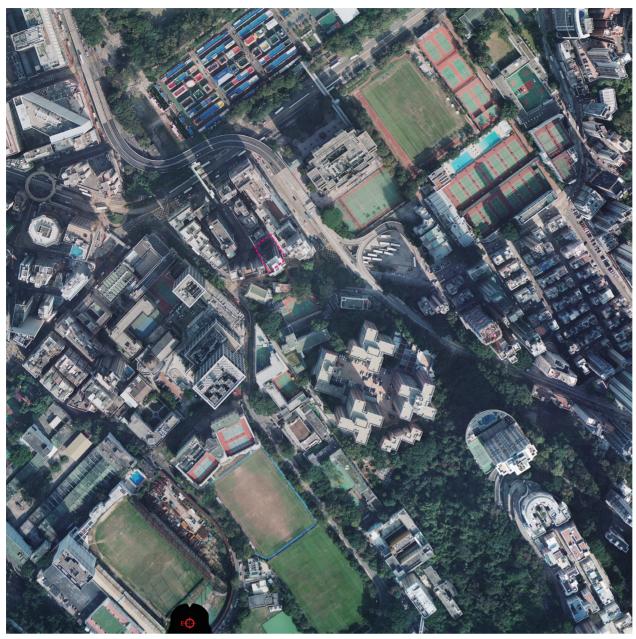

## Aerial photograph of the Development 發展項目的鳥瞰照片

Survey and Mapping Office, Lands Department, The Government of HKSAR © Copyright reserved - reproduction by permission only.

yoo Residence

香港特別行政區政府地政總署測繪處 © 版權所有,未經許可,不得複製。

Adopted from part of the aerial photograph taken by the Survey and Mapping Office of Lands Department at a flying height of 6,000 feet, photo No. CS62267, dated 1 January 2016.

摘錄自地政總署測繪處於 2016 年 1 月 1 日在 6,000 呎飛行高度拍攝之鳥瞰照片,編號為 CS62267。

## Notes:

- 1. The aerial photographs are available for free inspection during normal office hours at the sales office.
- 2. Due to technical reasons as a result of the irregular boundary of the Development, the aerial photographs have shown more than the area required under the Residential Properties (First-hand Sales) Ordinance.

## 備註:

- 1. 該鳥瞰照片存於售樓處,於正常辦公時間內供免費查閱。
- 2. 因發展項目的不規則界線引致的技術原因·鳥瞰照片所顯示的範圍多於《一 手住宅物業銷售條例》所要求。